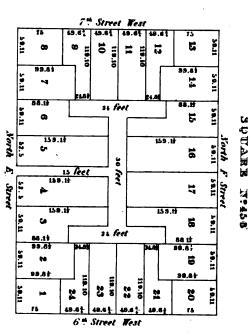

|
| For  | th N   | Street |      |        |   |    | L    | 8.60            | 66          |       | 06.8      |               |             |
|      |        | •      |      |        |   |    | _    |                 | rth I       |       | reet      |               |             |
| •    |        | 80     |      |        | r | 66 | - 8  | al Stre         | <u>et 1</u> | est   | 1         | 66            |             |
|      | 70     | ω      |      |        |   | •  |      |                 | v           |       |           |               | <b>a</b>    |
|      | 1      |        |      |        |   |    | - 19 | •               |             | •     | •         |               |             |



· • -



i ' • • • • • • • 





• 







Yorth L Street





SQUARE Nº 457





·



-

## SQUARE Nº488 14 21 5 22 20 9.0 13 133.3 23 Suret West Street West 45.0 12 24 so feet 93 92 6.64 11 25 . 3 92 133.3 • 10 133.2 61.6 79.6 122.3 26 6 9 South F Street SQUARE W:461 South 73 14 17 18 19 20 13





















•







SQUARE S. OF Nº415





| -                 |                               | !                                                                                            |
|-------------------|-------------------------------|----------------------------------------------------------------------------------------------|
| 93.4}             | 93.41                         | 7                                                                                            |
| 7                 | 8                             | 100